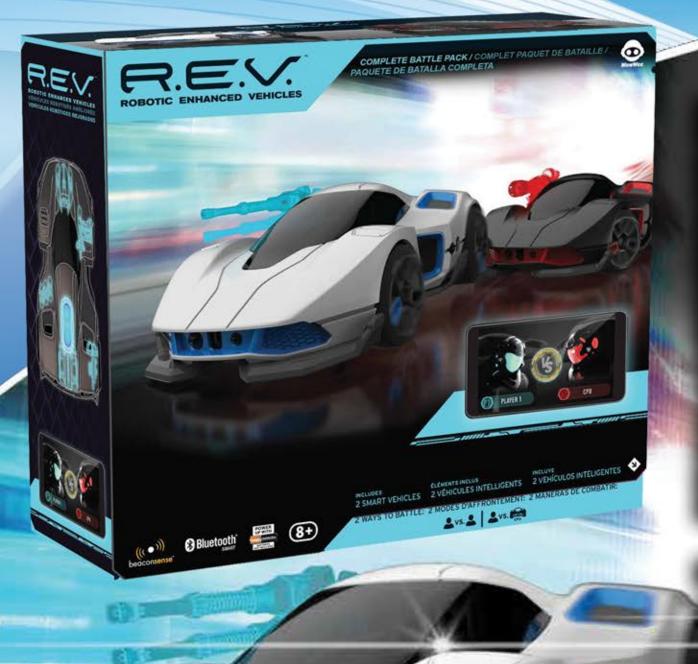

Enhanced R.E.V's Robotic are Vehicles that are designed for combat. Leave the track behind, and the let the world be your battlefield. Equipped with cutting edge Artificial Intelligence, in conjunction with BeaconSense™ technology, REVs can drive, think, and fight for themselves. Each A.I vehicle is hardwired to outwit, outplay and outlast YOU, their human opponents. The REV App features multiple game modes that let you showcase your skills. Do you have what it takes to outdo your robotic opponent? Be warned... Intelligence can be dangerous.

## **FEATURES**

- Unsurpassed multiplayer and Al battle experience
- Limitless App-based gameplay
- Two R.E.V.'s in each pack for outof-box action

## **MOBILE APP**

- Connect to R.E.V. via BLE connection
- Multiple battle and game modes
- Compatible with iOS and Android devices

WowWee has over 25 years experience in consumer robotics and is famous for introducing new technologies in affordable and exciting premium quality toys.